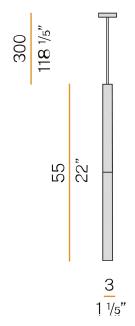

|
| WEIGHT                   | 0,58 Kg                                                       |
| PROTECTION DEGREE        | IP20                                                          |
| PACKING DIMENSIONS (CM)  | 13,0 x 65,0 x 13,0                                            |
|                          |                                                               |











Suspension lighting fixture for interiors, with direct and indirect light emission.

Turned steel structure in white polyacrylic paint.

Diffuser in partially mat borosilicate glass tube.

3m (118,1") long suspension and power cable in transparent PVC.

Power canopy with galvanized sheet metal ceiling bracket and pickled sheet metal covering in white polyacrylic paint.

## **Technical drawing**