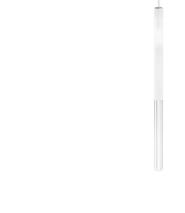

Suspension lighting fixture for interiors, with direct and indirect light emission.

Turned steel structure in white polyacrylic paint.

Diffuser in partially mat borosilicate glass tube.

3m (118,1") long suspension and power cable in transparent PVC.

Power canopy with galvanized sheet metal ceiling bracket and pickled sheet metal covering in white polyacrylic paint.